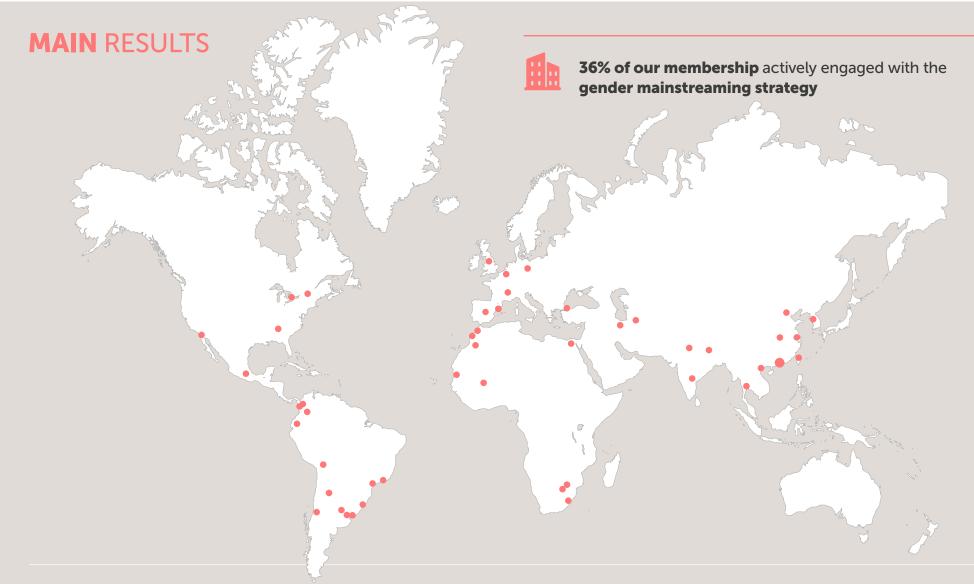

#### MAIN **RESULTS**

Action Line 1 (L1) Action Line 2 (L2) Action Line 3 (L3) Metropolis in the media

→ GENDER IMPACT ASSESSMENT

→ IMPLEMENTATION OF THE ACTION PLAN **29** 

# ୍ବି GENDER IMPACT ASSESSMENT

21

Metropolis' commitment to the gender mainstreaming strategy is reflected in the new 2021-2023 Action Plan as a crucial approach to include everybody's voice and experience as well as to build inclusive models of governance for the development of innovative and effective metropolitan solutions for all.

The gender impact assessment tool, through a series of indicators, identifies the level of implementation of the gender mainstreaming strategy and consequently, some of the gender disparities present in our metropolitan areas.

The following are some of the main results:

Atlanta Barcelona metropolitan area Barcelona Bamako Bangkok Beijing Berlin

Bogotá Buenos Aires Bruxelles Cairo Casablanca Ciudad de México Durban Istanbul Gauteng Grand Lyon Guangzhou Greater Manchester Hanoi Hyderabad

Johannesburg Kathmandu La Paz Madrid Marrakech Mashhad Medellín Montevideo Montreal New Delhi New Taipei Nouakchott Porto Alegre Quito Rabat Rio de Janeiro Rosario Santiago de Chile San Salvador São Paulo Seoul Shanghai Shenzhen Tehran Tijuana Toronto Valle de Aburrá Wuhan