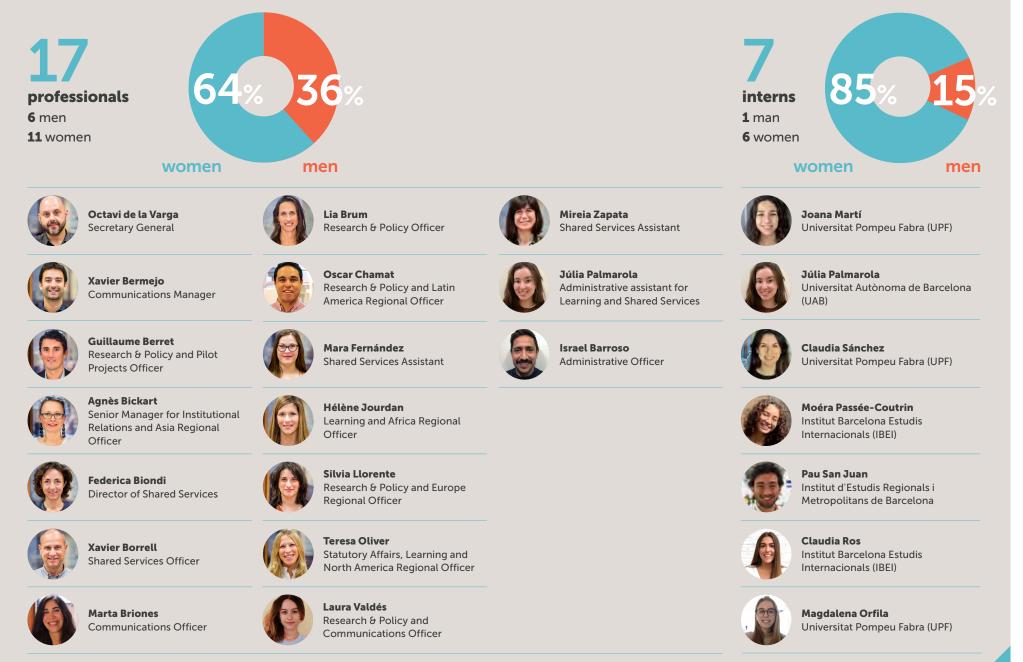

#### new members

Semarang

Palembang

Metropolitan area of Guadalajara (IMEPLAN)

+2.14K→ participants in events led or co-led by metropolis women men

# 169-

**experts** with whom we have collaborated

72,7%

of our membership actively engaged\*