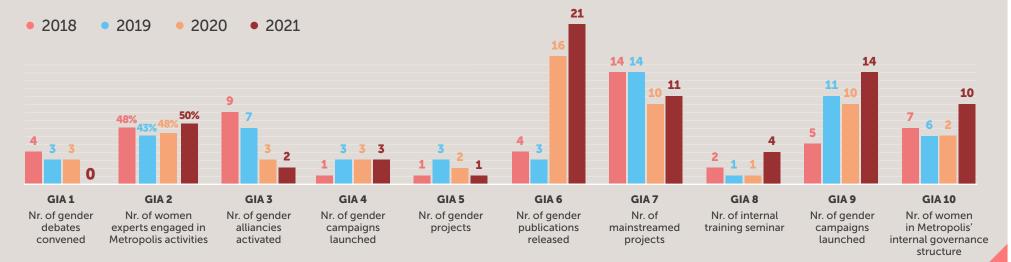

Comparing the gender impact assessment indicators with the objective of gender mainstreaming for the 2018-2021 period, there has been a substantial improvement in the number of publications with a gender perspective (GIA6), from 4 to 21 documents. Furthermore, if we focus on internal governance, we can observe a slight increase in the number of projects involved in the gender coordination structure (GIA7), as well as multiplying internal training (GIA8) from 2 to 4 and tripling the number of agreements with gender clauses (GIA9), with 14 agreements by 2021.

Likewise, regarding the indicators that measure gender-specific activities, we can identify two different realities. On the one hand, those indicators whose values have been maintained or slightly improved, such as the

number of gender campaigns launched (GIA4) or women experts engaged (GIA2). On the other hand, other indicators have significantly decreased, among which we highlight the number of gender debates (GIA1), or the number of alliances activated (GIA3), with a very weak result for both indicators.

The commitment to gender mainstreaming in Metropolis' activities has led to a decrease in the number of gender-specific activities, projects, and partnerships. This last indicator, as well as the number of specific events, has been one of the most affected.