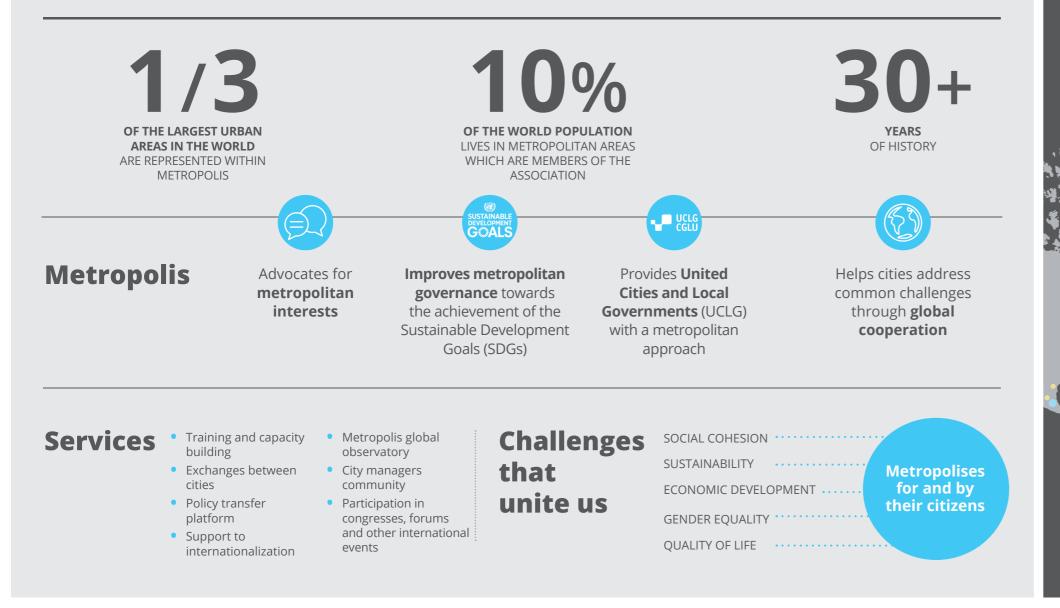

# The global network of major cities and metropolitan areas

metropolis

Metropolis is the leading association that brings together governments of urban agglomerations worldwide.

Metropolis is a global platform for the exchange of information, know-how and experiences between cities that:

## SHOWCASES & DISSEMINATES

successful metropolitan governance policies

#### INTRODUCES

gender mainstreaming in the international debate on metropolitan issues

## CONNECTS

elected representatives and experts in metropolitan governance worldwide

### STRENGTHENS

professional capacities of metropolitan and local authorities