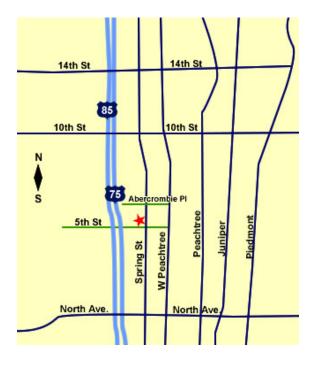

#### TRAVELING I-75/I-85 NORTHBOUND

- Take exit 250 (10th Street/14th Street). At the top of the exit ramp, turn right onto 10th Street and follow it one block to Spring Street.
- Turn right onto Spring Street
- Go two blocks to Abercrombie Place. Turn right just after the traffic light at Abercrombie Place into the Centergy One Building driveway in front of the LA Fitness sign.
- The Centergy One Building (75 5th St. NW) and Technology Square Research Building are on the left (front faces 5th Street).

#### TRAVELING I-75/I-85 SOUTHBOUND

- Take Exit 84/17th Street (immediately following Exit 85/I-75 South, Marietta/Chattanooga), and stay right as your drive up the exit ramp to the first traffic light which is 17th Street. There are two left turn lanes; stay in outside lane.
- Turn left onto 17th street, and merge to the far right lane as you cross over the bridge and down to the first light which is Spring Street.
- Continue for seven blocks and you will pass 10th Street (a Chevron convenient store will be on your right).
- Go two blocks to Abercrombie Place. Turn right just after the traffic light at Abercrombie Place into the Centergy One Building driveway in front of the LA Fitness sign.
- The Centergy One Building (75 5th St. NW) and Technology Square Research Building are on the left (front faces 5th Street).

### **TRAVELING I-75 SOUTHBOUND**

- Take exit 250 (toward 10<sup>th</sup> Street/14<sup>th</sup> Street). Continue on Techwood Dr. NW
- Use the Left lanes and turn left on 10<sup>th</sup> Street. After your 2<sup>nd</sup> traffic light, turn right onto Spring Street.
- Go two blocks to Abercrombie Place. Turn right just after the traffic light at Abercrombie Place into the Centergy One Building driveway in front of the LA Fitness sign.
- The Centergy One Building (75 5th St. NW) and Technology Square Research Building are on the left (front faces 5th Street).

## **Parking**

Drive past the building, and turn right into the parking garage. You can park anywhere that is not indicated as reserved.

Please Note: From the parking garage, cross the Centergy One Building driveway and walk up the steps, or go to the fifth floor of the parking deck, and follow the covered walkway to the courtyard between Centergy One and the Technology Square Research Building. The Centergy One building will be on the left. Once inside the building, please check in with security on the ground floor and they will direct you to ECG offices on the 8th floor, Suite 850.