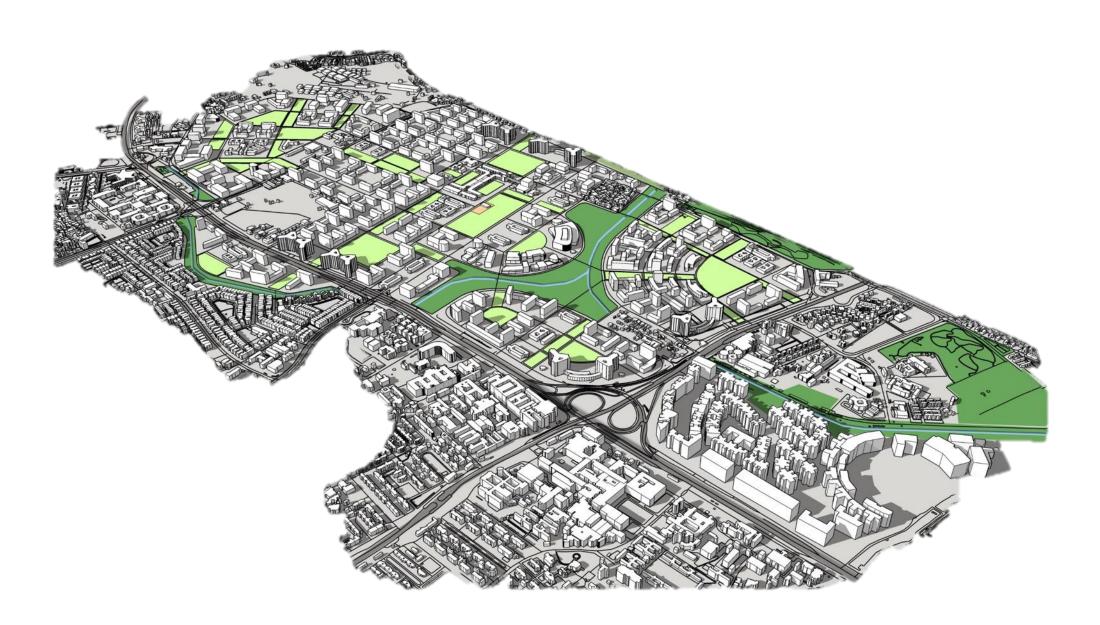

factor MPD permissible FAR Plot reconstructions General regeneration Regeneration of **BPD** TOD old areas

**NUMBER OF SITES** 

## 4. Strategic Approach

**Chila Industrial Area** 

TRANSITORIENTED
DEVELOPMENT

BUSINESS PROMOTION DISTRICTS

Limited **TOD** nodes

providing high density of jobs and workplaces close to public transit

Under-utilised commercial and Industrial Sites

regional entry
points to support
logistics,
hospitality, and
creation of medicities or edu-cities.

These will act as gateways

Strategic Locations treated as incubation clusters with concentration of clean service-based industries

Phase I

Sarita Vihar

**Higher regeneration FAR** 

provided for promoting clean economic sectors like IT/ITES, knowledge and R&D, creative industries, modern logistics















# Thank You