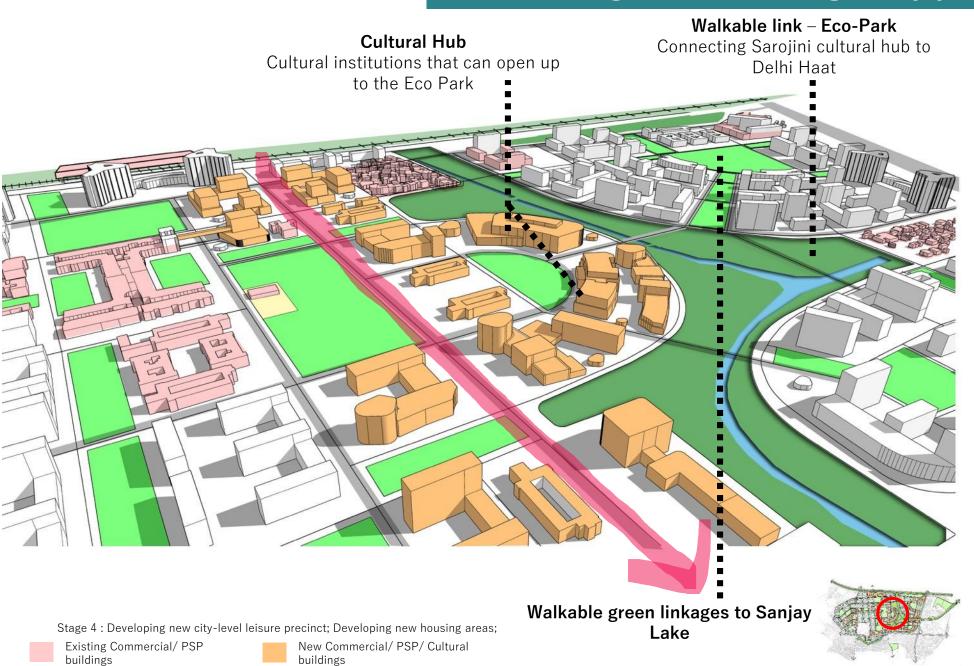

SUS factor MPD permissible FAR Plot reconstructions General regeneration Regeneration of **BPD** TOD old areas

**NUMBER OF SITES** 

## 4. Strategic Approach

**Chila Industrial Area** 

TRANSITORIENTED
DEVELOPMENT

BUSINESS PROMOTION DISTRICTS

Limited **TOD** nodes

providing high density of jobs and workplaces close to public transit

Under-utilised commercial and Industrial Sites

regional entry
points to support
logistics,
hospitality, and
creation of medicities or edu-cities.

These will act as gateways

Strategic Locations treated as incubation clusters with concentration of clean service-based industries

Phase I

Sarita Vihar

**Higher regeneration FAR** 

provided for promoting clean economic sectors like IT/ITES, knowledge and R&D, creative industries, modern logistics















# Thank You