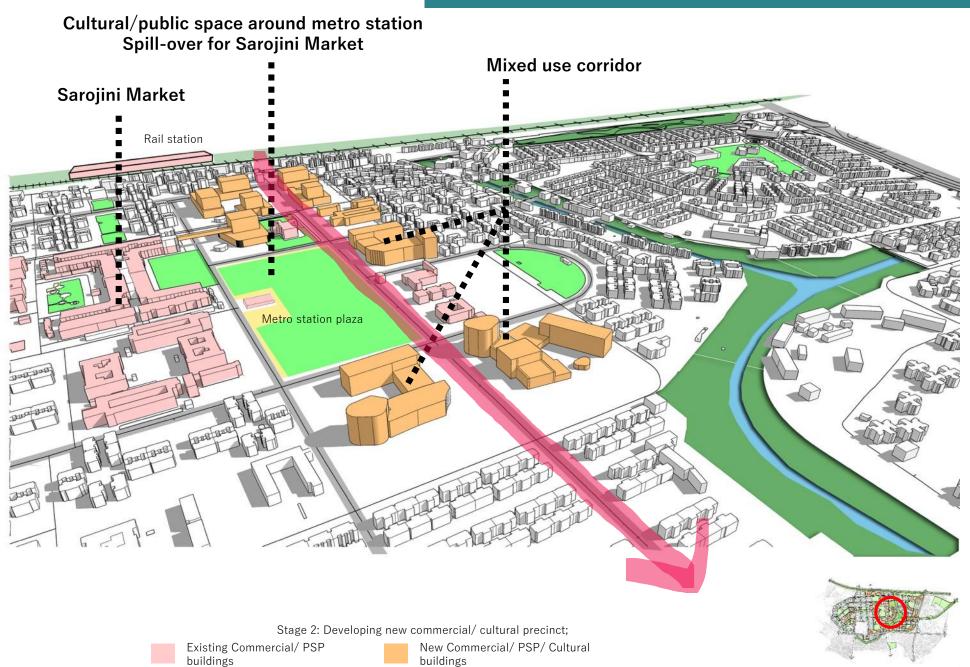

## 4. Strategic Approach

**Chila Industrial Area** 

TRANSITORIENTED
DEVELOPMENT

BUSINESS PROMOTION DISTRICTS

Limited **TOD** nodes

providing high density of jobs and workplaces close to public transit

Under-utilised commercial and Industrial Sites

regional entry
points to support
logistics,
hospitality, and
creation of medicities or edu-cities.

These will act as gateways

Strategic Locations treated as incubation clusters with concentration of clean service-based industries

Phase I

Sarita Vihar

**Higher regeneration FAR** 

provided for promoting clean economic sectors like IT/ITES, knowledge and R&D, creative industries, modern logistics