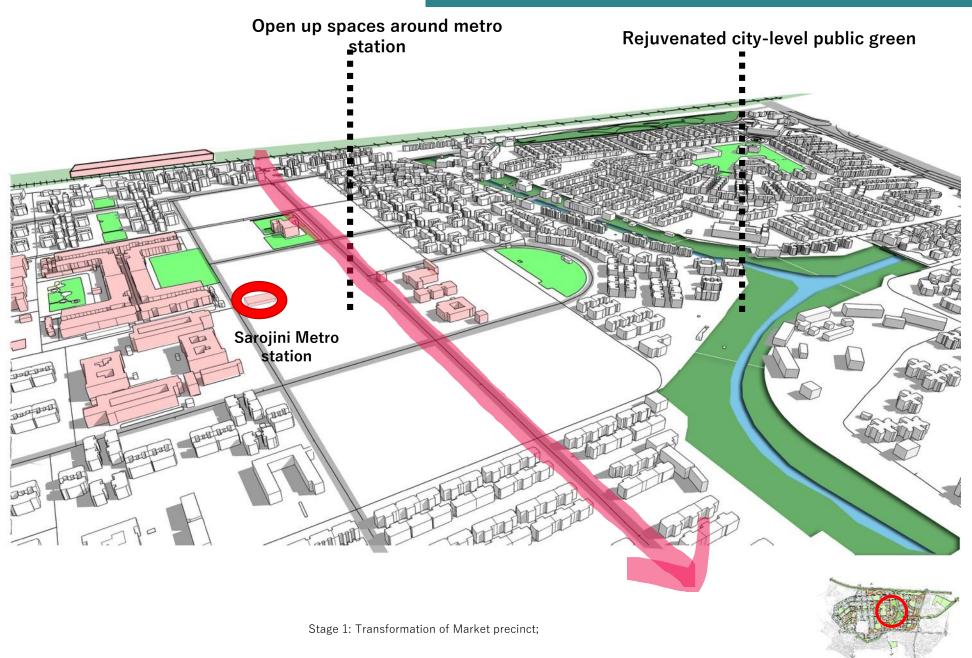

## 4. Strategic Approach

**Chila Industrial Area** 

TRANSITORIENTED
DEVELOPMENT

BUSINESS PROMOTION DISTRICTS

Limited **TOD** nodes

providing high density of jobs and workplaces close to public transit

Under-utilised commercial and Industrial Sites

regional entry
points to support
logistics,
hospitality, and
creation of medicities or edu-cities.

These will act as gateways

Strategic Locations treated as incubation clusters with concentration of clean service-based industries

Phase I

Sarita Vihar

**Higher regeneration FAR** 

provided for promoting clean economic sectors like IT/ITES, knowledge and R&D, creative industries, modern logistics