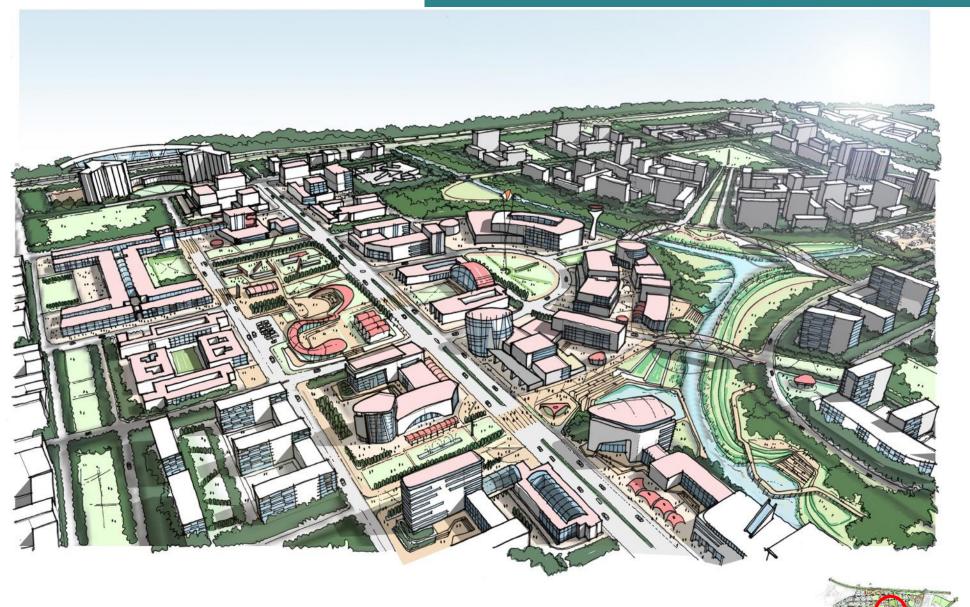

US factor MPD permissible FAR Plot reconstructions General regeneration Regeneration of **BPD** TOD old areas

**NUMBER OF SITES** 

## 4. Strategic Approach

**Chila Industrial Area** 

TRANSITORIENTED
DEVELOPMENT

BUSINESS PROMOTION DISTRICTS

Limited **TOD** nodes

providing high density of jobs and workplaces close to public transit

Under-utilised commercial and Industrial Sites

regional entry
points to support
logistics,
hospitality, and
creation of medicities or edu-cities.

These will act as gateways

Strategic Locations treated as incubation clusters with concentration of clean service-based industries

Phase I

Sarita Vihar

**Higher regeneration FAR** 

provided for promoting clean economic sectors like IT/ITES, knowledge and R&D, creative industries, modern logistics















# Thank You