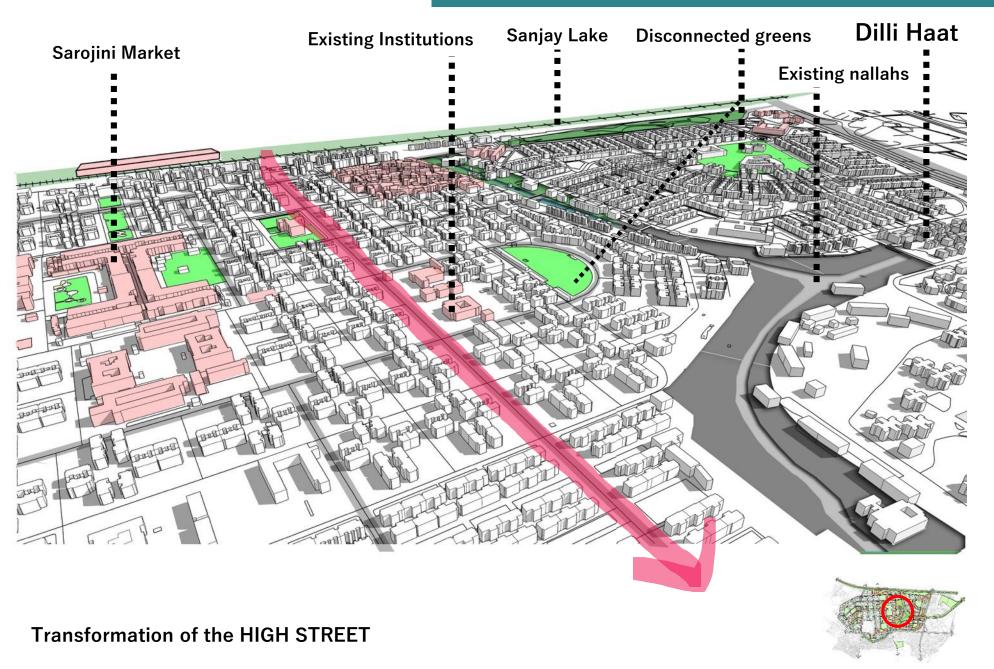

## 4. Strategic Approach

**Chila Industrial Area** 

TRANSITORIENTED
DEVELOPMENT

BUSINESS PROMOTION DISTRICTS

Limited **TOD** nodes

providing high density of jobs and workplaces close to public transit

Under-utilised commercial and Industrial Sites

regional entry
points to support
logistics,
hospitality, and
creation of medicities or edu-cities.

These will act as gateways

Strategic Locations treated as incubation clusters with concentration of clean service-based industries

Phase I

Sarita Vihar

**Higher regeneration FAR** 

provided for promoting clean economic sectors like IT/ITES, knowledge and R&D, creative industries, modern logistics