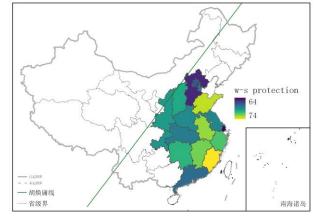

# Result 2: Societal perceptions towards regulating FES in China —Comparison by province

中国不同省份对于森林或公园调节功能重要性的认识 N=6520

| Water and soil protection | 山东、 | 福建 |
|---------------------------|-----|----|
| Air quality               | 安徽、 | 广西 |
| Carbon storage            | 福建、 | 山西 |
| Temperature reduction     | 福建、 | 安徽 |