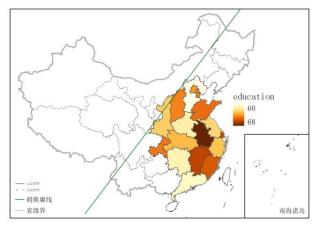

# Result 4: Societal perceptions towards cultural FES in China —Comparison by province

中国不同省份对于森林或公园文化功能重要性的认识 N=6520

| Spiritual value | 福建、安徽 |
|-----------------|-------|
| Education       | 安徽、江西 |
| Recreation      | 江西、山西 |
| Aesthetics      | 福建、山西 |