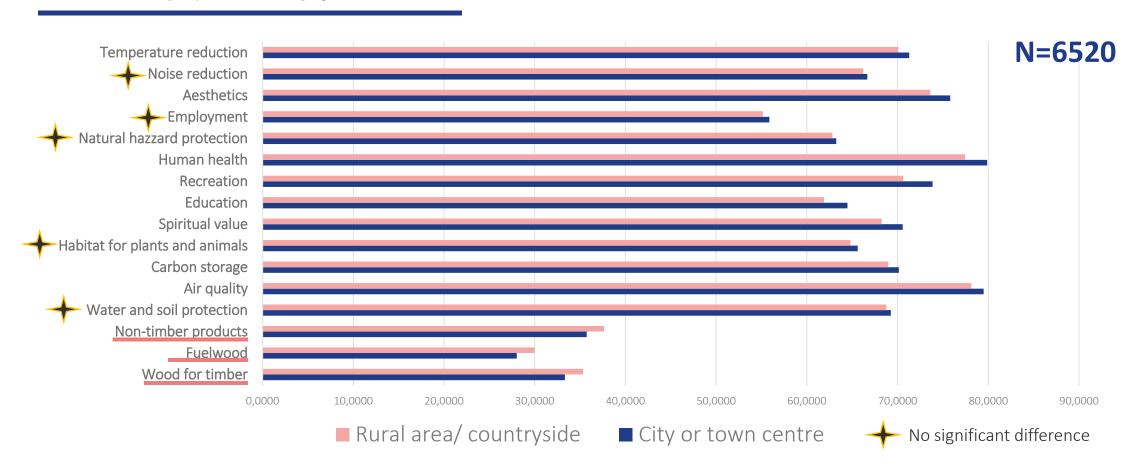

#### Result 7: Societal perceptions towards forests in China

—Comparison by place of residence

不同居住地的中国公众对于森林或公园生态服务功能重要性认识的差异