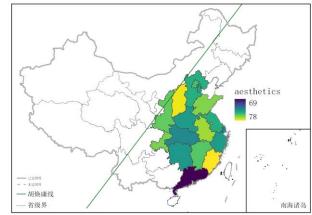

# Result 4: Societal perceptions towards cultural FES in China —Comparison by province

中国不同省份对于森林或公园文化功能重要性的认识 N=6520

| Spiritual value | 福建、安徽 |
|-----------------|-------|
| Education       | 安徽、江西 |
| Recreation      | 江西、山西 |
| Aesthetics      | 福建、山西 |