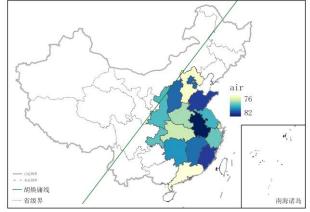

# Result 2: Societal perceptions towards regulating FES in China —Comparison by province

中国不同省份对于森林或公园调节功能重要性的认识 N=6520

| Water and soil protection | 山东、 | 福建 |
|---------------------------|-----|----|
| Air quality               | 安徽、 | 广西 |
| Carbon storage            | 福建、 | 山西 |
| Temperature reduction     | 福建、 | 安徽 |