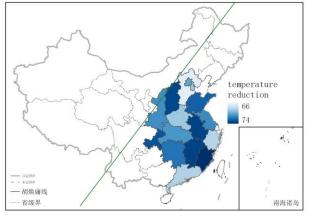

# Result 2: Societal perceptions towards regulating FES in China —Comparison by province

中国不同省份对于森林或公园调节功能重要性的认识 N=6520

| Water and soil protection | 山东、 | 福建 |
|---------------------------|-----|----|
| Air quality               | 安徽、 | 广西 |
| Carbon storage            | 福建、 | 山西 |
| Temperature reduction     | 福建、 | 安徽 |