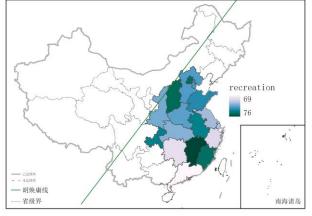

# Result 4: Societal perceptions towards cultural FES in China —Comparison by province

中国不同省份对于森林或公园文化功能重要性的认识 N=6520

| Spiritual value | 福建、安徽 |
|-----------------|-------|
| Education       | 安徽、江西 |
| Recreation      | 江西、山西 |
| Aesthetics      | 福建、山西 |