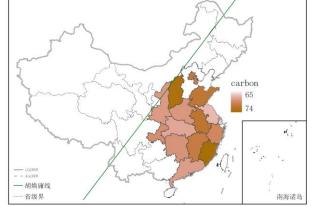

# Result 2: Societal perceptions towards regulating FES in China —Comparison by province

中国不同省份对于森林或公园调节功能重要性的认识 N=6520

| Water and soil protection | 山东、 | 福建 |
|---------------------------|-----|----|
| Air quality               | 安徽、 | 广西 |
| Carbon storage            | 福建、 | 山西 |
| Temperature reduction     | 福建、 | 安徽 |