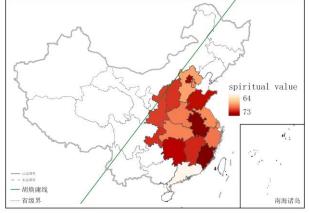

# Result 4: Societal perceptions towards cultural FES in China —Comparison by province

中国不同省份对于森林或公园文化功能重要性的认识 N=6520

| Spiritual value | 福建、安徽 |
|-----------------|-------|
| Education       | 安徽、江西 |
| Recreation      | 江西、山西 |
| Aesthetics      | 福建、山西 |