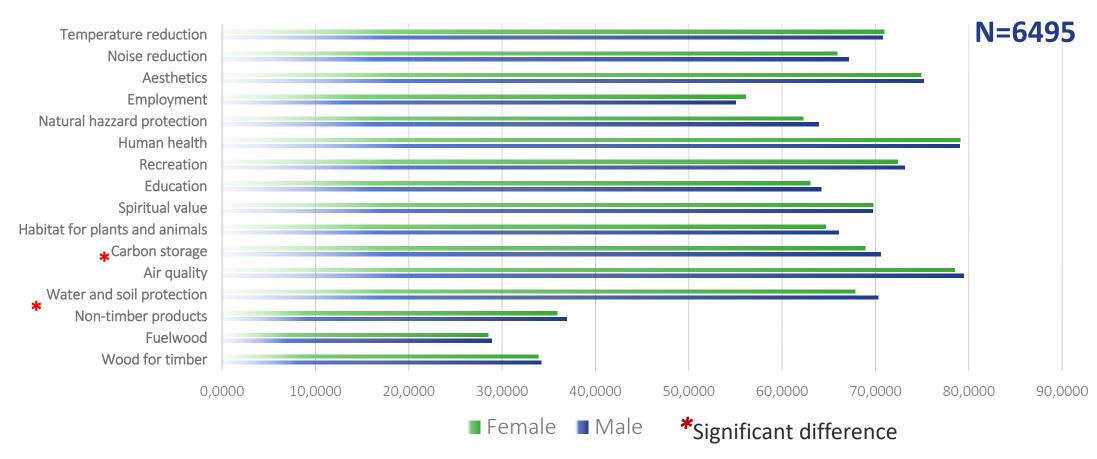

Result 6: Societal perceptions towards forests in China

#### —Comparison by gender

#### 中国公众对于森林或公园生态服务功能重要性认识的性别差异

(in reference to a specific forest located on a map, Scale 0=Not important, 100=very much important)