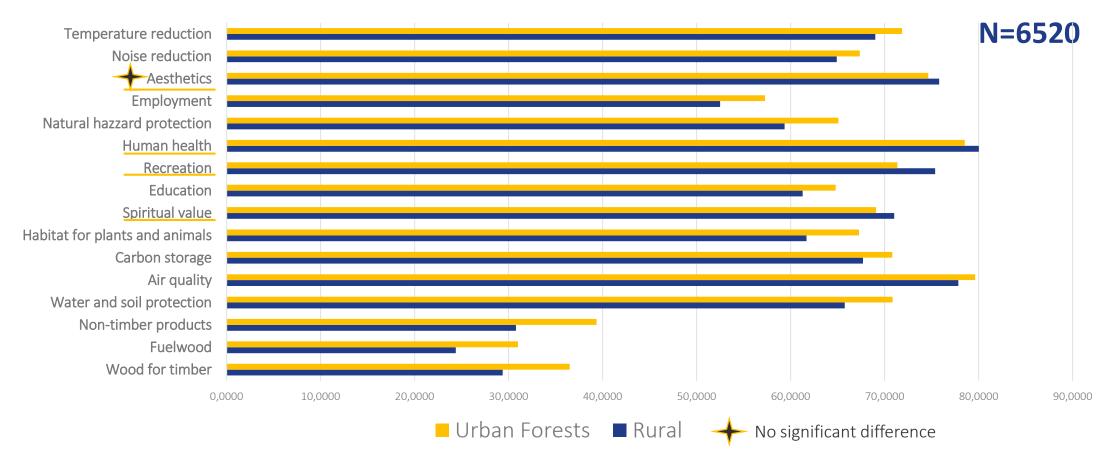

**Result 5: Societal perceptions towards forests in China** 

—Comparison rural vs. urban forests

中国公众对于城-乡森林或公园生态服务功能重要性认识的差异

(in reference to a specific forest located on a map, Scale 0=Not important, 100=very much important)