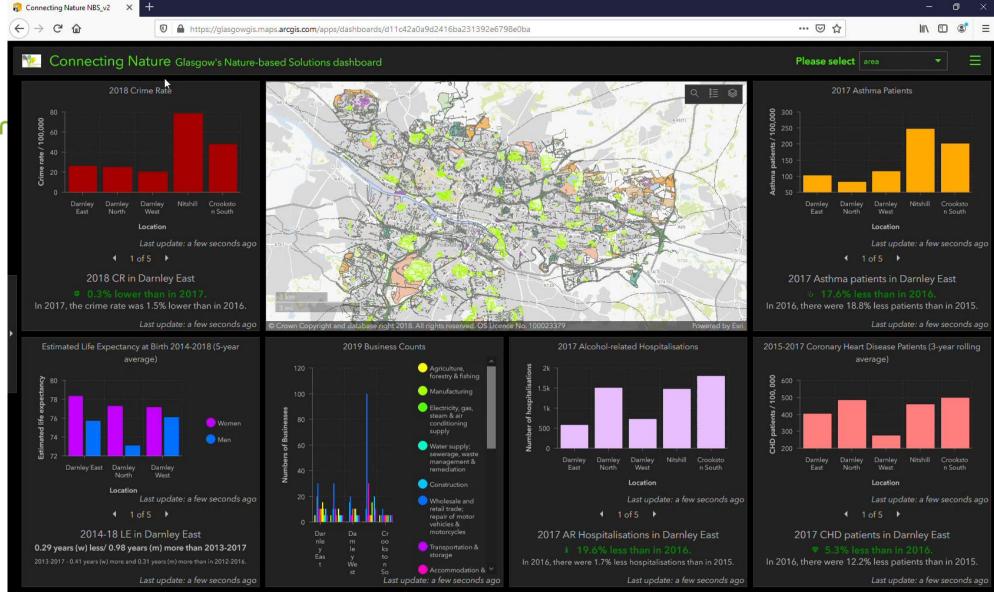

ng is not mere place-planning, nor even work planning. If it is to be successful it must be folk planning. This means that its task is not to coerce people into new places against their associations, wishes, and interest, as we find bad schemes trying to do. Instead its task is to find the right places for each sort of people; place where they will really flourish

**Sir Patrick Geddes** 





## **Development Plan Context to Nature based solutions**









## **Glasgow's Open Space Strategy**



PAN65 Open Space Map (https://glasgowgis.maps.arcgis.com/apps/webappviewer/index.html?id=a968a2a7fa514eb1ac66abc571949c2e)



Glasgow's Open Space Strategy, 2020 (https://www.glasgow.gov.uk/openspacestrategy)





### **Glasgow's Open Space Strategy**













#### **Evidence**