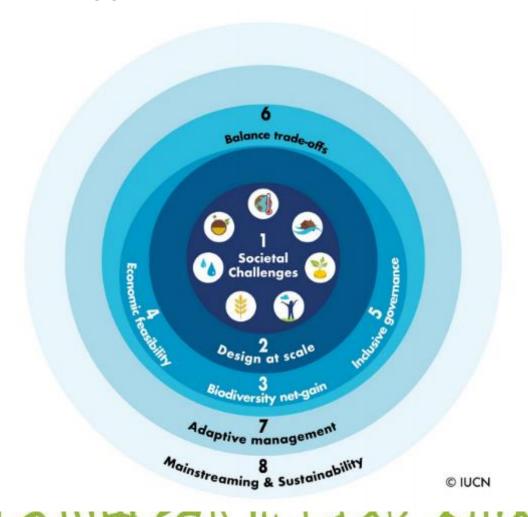

# It's about a lot more than Biodiversity

1. Does it use nature/natural processes?

**3.** Does it provide/improve economic benefits?

**5.** Does it have a net-benefit on biodiversity?

Bringing cities to life, Bringing life into cities.

**2.** Does it provide/improve social benefits?

**4.** Does it provide/improve environmental benefits?

Source: Stuart Connop, UEL, 2019