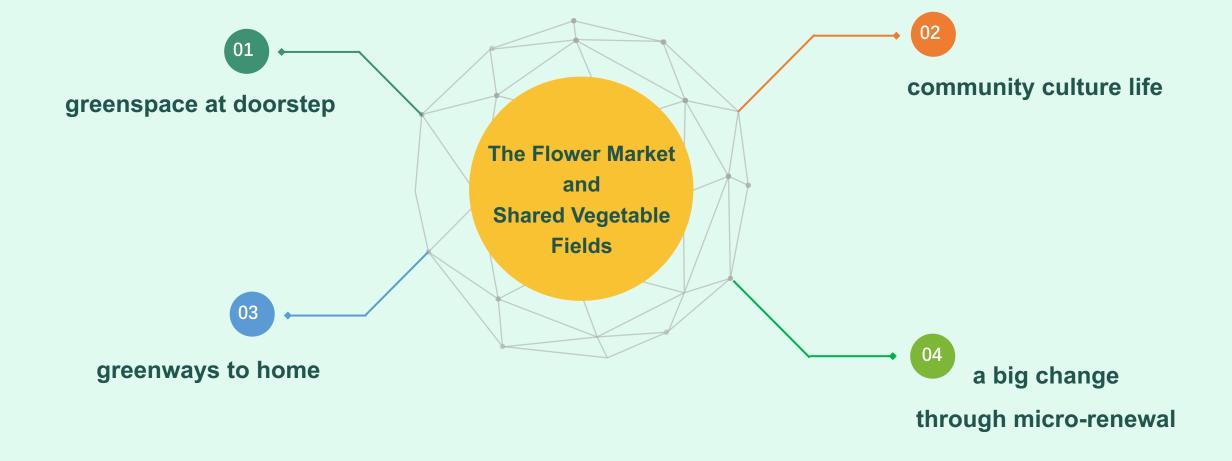

## The Flower Market and Shared Vegetable Fields

## **About the Project**

#### flower market

> The community invited florists to run the flower market, and encouraged the engagement of residents and businesses.

#### resident'small farmland

- qualified households can grow plants after an open selection
- > set up a planting association