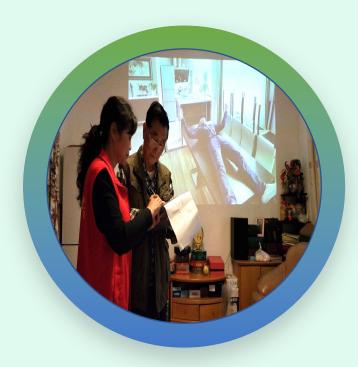

### final design

> The residential committee hired community planners to design and asked for residents' opinions