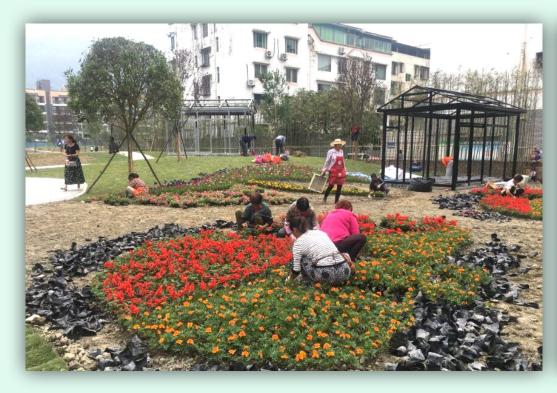

#### flower market

> The community invited florists to run the flower market, and encouraged the engagement of residents and businesses.

#### flower market

➤ Li Jianguo, nearly 80, donated two Cycas revoluta that he had planted more than a decade ago.