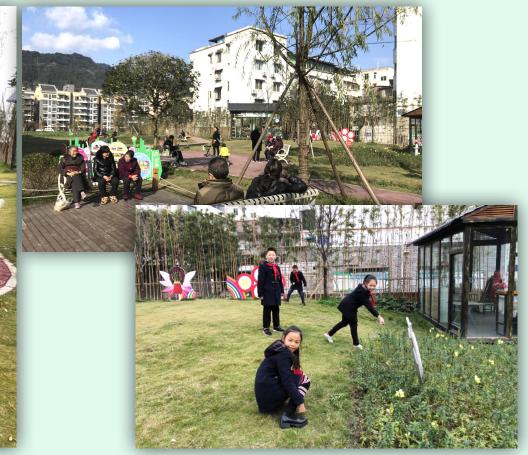

#### education and experience centre for farming of PTS Primary School

Paotongshu Primary School uses the education and experience centre to develop students' practical skills.

#### education and experience centre for farming of PTS Primary School

the school partnered with the community to set up an education and experience centre for farming, and organized regular students'activities.