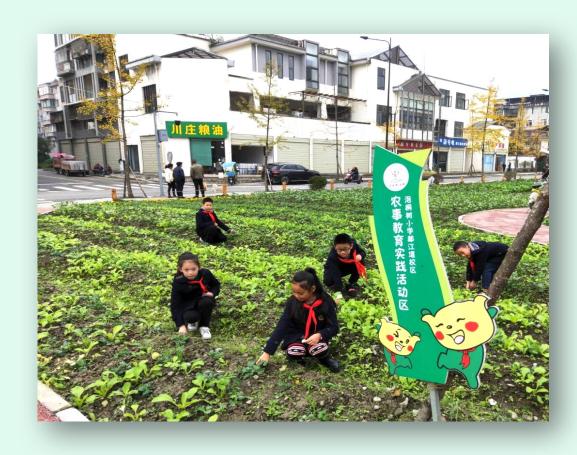

#### resident'small farmland

- qualified households can grow plants after an open selection
- > set up a planting association

#### resident'small farmland

#### **DISTRIBUTION OF HARVESTED VEGETABLES**