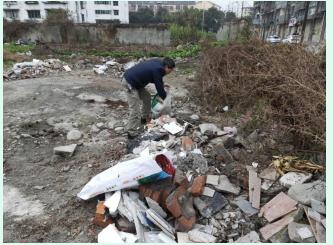

### Before the project

idel assest

overgrown by weeds

poor environment

residents'will to change

### Many media covered our story

都江堰市灌口街道的红庙巷地块,呈现在 眼前的是绿意如织的草坪、层次丰富的绿

植还有色彩斑斓 的面貌,摇身-元。

"以前这里就是 打围起来的, 临 在拆除了违法建 了绿草地。"说

"以前这里就是乩石堆,围墙也是用铁皮 打围起来的,临街这一面也是脏乱差,现在 拆除了违法建设,这块荒地也被打造成了绿 草地。"说起这个变化,家住附近的灌口街道 平义社区居民刘亚辉表示很满意。

居民口中这个曾经"脏乱差"的地块就位于 灌口街道红庙巷,属地震拆危地块。紧邻城 区主干道蒲阳路,周边还有多个居民小区。 闲置近十年后,该地块不仅成了当地的卫生 死角,也成了安全隐患地。今年初,该地块 被纳入"两拆一增"行动的重点整治范围。拆除 有碍空间开放的围墙,按照临时景观小广场 标准实施"增绿"改造。

Webinar on Urban Planning under the Park City Initiative
20-21 May 2021