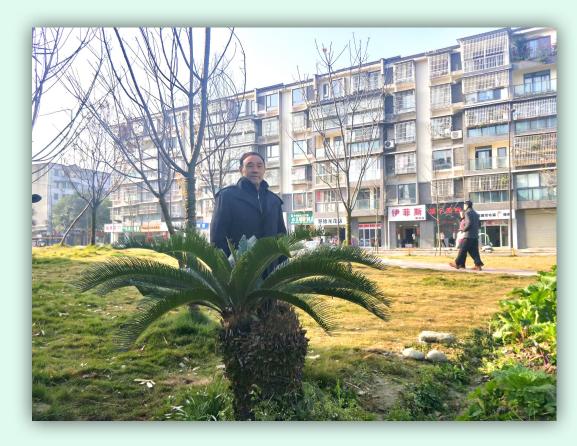

#### flower market

➤ Li Jianguo, nearly 80, donated two Cycas revoluta that he had planted more than a decade ago.