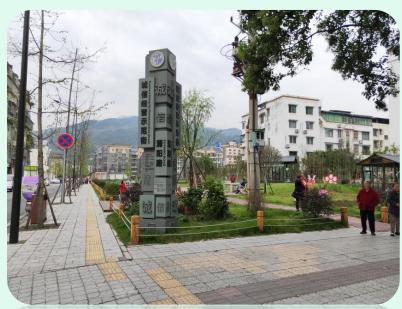

### Many media covered our story

都江堰市灌口街道的红庙巷地块,呈现在 眼前的是绿意如织的草坪、层次丰富的绿

植还有色彩斑斓 的面貌,摇身-元。

"以前这里就是 打围起来的, 临 在拆除了违法建 了绿草地。"说

"以前这里就是乩石堆,围墙也是用铁皮 打围起来的,临街这一面也是脏乱差,现在 拆除了违法建设,这块荒地也被打造成了绿 草地。"说起这个变化,家住附近的灌口街道 平义社区居民刘亚辉表示很满意。

居民口中这个曾经"脏乱差"的地块就位于 灌口街道红庙巷,属地震拆危地块。紧邻城 区主干道蒲阳路,周边还有多个居民小区。 闲置近十年后,该地块不仅成了当地的卫生 死角,也成了安全隐患地。今年初,该地块 被纳入"两拆一增"行动的重点整治范围。拆除 有碍空间开放的围墙,按照临时景观小广场 标准实施"增绿"改造。

Webinar on Urban Planning under the Park City Initiative
20-21 May 2021