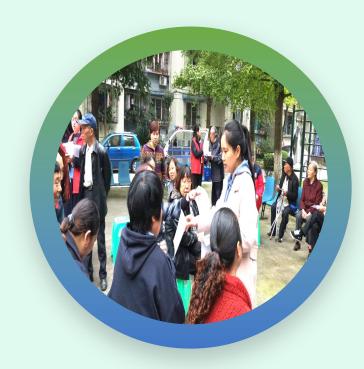

### final design

> The residential committee hired community planners to design and asked for residents' opinions