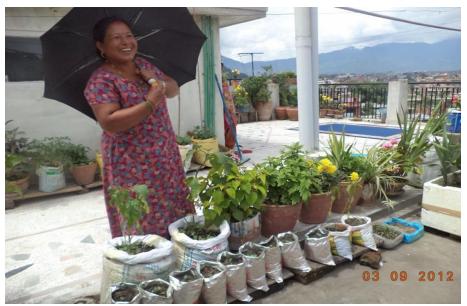

Sanu Maiya Maharjan Asst. Director Dept. of Environment and Agriculture Kathmandu Metropolitan City

#### Waste Management



#### WASTE TO RESOURCE

#### **Sensitization Workshops and Selection of Households**









Hands on Training to the households @ Kumaltar, Tarkari Bikash Nirdeshanalaya





#### Selected Demo Rooftop Gardens



Mr. Shesh Narayan Maharjan's Garden

#### Mr. Dilip Shrestha's Garden



# Exposure visits of the participating houses to successful demonstration houses practicing rooftop gardens











### Monitoring







#### **Public Exhibition**







# **Results so far**



















### T.V and F.M Program



#### **Together with Nepal Police**





- <u>https://unhabitat.org/nepal</u> (RTF manual)
- <u>www.enpho.org</u>( solid waste Management, RTF, WASH training)
- <u>https://kathmandu.gov.np/</u>
- (KMC office)

## **THANK YOU**