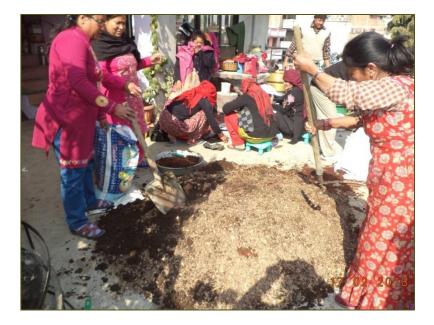

#### **Sensitization Workshops and Selection of Households**

Hands on Training to the households @ Kumaltar, Tarkari Bikash Nirdeshanalaya