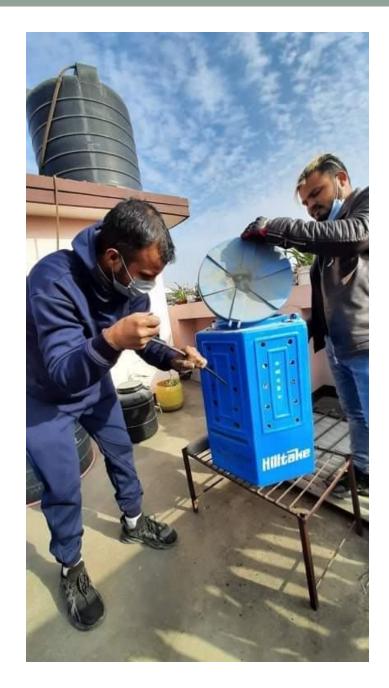

#### **Sensitization Workshops and Selection of Households**

Hands on Training to the households @ Kumaltar, Tarkari Bikash Nirdeshanalaya