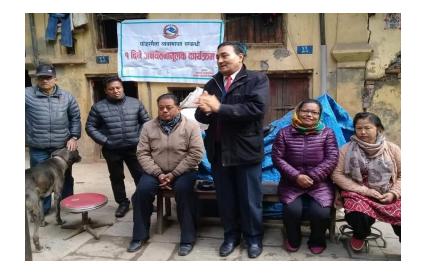

#### **Sensitization Workshops and Selection of Households**

Hands on Training to the households @ Kumaltar, Tarkari Bikash Nirdeshanalaya