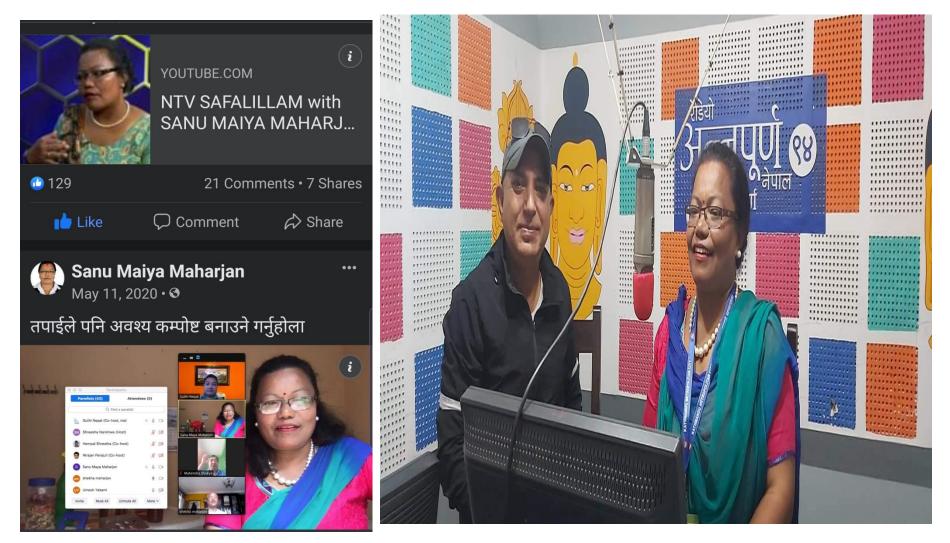

Sanu Maiya Maharjan Asst. Director Dept. of Environment and Agriculture Kathmandu Metropolitan City

#### Waste Management



#### WASTE TO RESOURCE

#### **Sensitization Workshops and Selection of Households**









Hands on Training to the households @ Kumaltar, Tarkari Bikash Nirdeshanalaya





#### Selected Demo Rooftop Gardens



Mr. Shesh Narayan Maharjan's Garden

#### Mr. Dilip Shrestha's Garden



# Exposure visits of the participating houses to successful demonstration houses practicing rooftop gardens











### Monitoring







#### **Public Exhibition**







# **Results so far**



















### T.V and F.M Program



#### **Together with Nepal Police**





- <u>https://unhabitat.org/nepal</u> (RTF manual)
- <u>www.enpho.org</u>( solid waste Management, RTF, WASH training)
- <u>https://kathmandu.gov.np/</u>
- (KMC office)

## **THANK YOU**