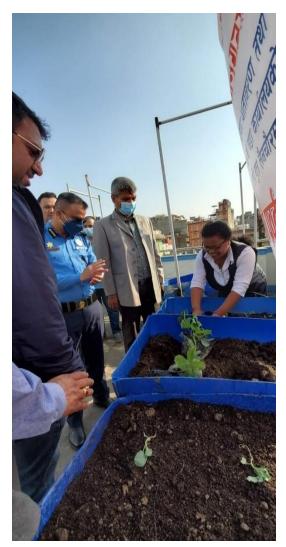

Sanu Maiya Maharjan Asst. Director Dept. of Environment and Agriculture Kathmandu Metropolitan City

#### Waste Management



#### WASTE TO RESOURCE

#### **Sensitization Workshops and Selection of Households**









Hands on Training to the households @ Kumaltar, Tarkari Bikash Nirdeshanalaya





#### Selected Demo Rooftop Gardens



Mr. Shesh Narayan Maharjan's Garden

#### Mr. Dilip Shrestha's Garden



# Exposure visits of the participating houses to successful demonstration houses practicing rooftop gardens











### Monitoring







#### **Public Exhibition**







# **Results so far**



















### T.V and F.M Program



#### **Together with Nepal Police**





- <u>https://unhabitat.org/nepal</u> (RTF manual)
- <u>www.enpho.org</u>( solid waste Management, RTF, WASH training)
- <u>https://kathmandu.gov.np/</u>
- (KMC office)

## **THANK YOU**