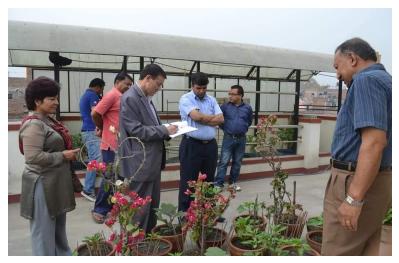

Sanu Maiya Maharjan Asst. Director Dept. of Environment and Agriculture Kathmandu Metropolitan City

#### Waste Management



#### WASTE TO RESOURCE

#### **Sensitization Workshops and Selection of Households**









Hands on Training to the households @ Kumaltar, Tarkari Bikash Nirdeshanalaya





#### Selected Demo Rooftop Gardens



Mr. Shesh Narayan Maharjan's Garden

#### Mr. Dilip Shrestha's Garden



# Exposure visits of the participating houses to successful demonstration houses practicing rooftop gardens











### Monitoring







#### **Public Exhibition**







# **Results so far**



















### T.V and F.M Program



#### **Together with Nepal Police**





- <u>https://unhabitat.org/nepal</u> (RTF manual)
- <u>www.enpho.org</u>( solid waste Management, RTF, WASH training)
- <u>https://kathmandu.gov.np/</u>
- (KMC office)

## **THANK YOU**