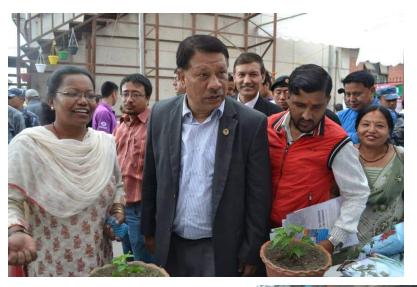

Sanu Maiya Maharjan Asst. Director Dept. of Environment and Agriculture Kathmandu Metropolitan City

#### Waste Management



#### WASTE TO RESOURCE

#### **Sensitization Workshops and Selection of Households**









Hands on Training to the households @ Kumaltar, Tarkari Bikash Nirdeshanalaya





#### Selected Demo Rooftop Gardens



Mr. Shesh Narayan Maharjan's Garden

#### Mr. Dilip Shrestha's Garden



# Exposure visits of the participating houses to successful demonstration houses practicing rooftop gardens











### Monitoring







#### **Public Exhibition**







# **Results so far**



















### T.V and F.M Program



#### **Together with Nepal Police**





- <u>https://unhabitat.org/nepal</u> (RTF manual)
- <u>www.enpho.org</u>( solid waste Management, RTF, WASH training)
- <u>https://kathmandu.gov.np/</u>
- (KMC office)

## **THANK YOU**