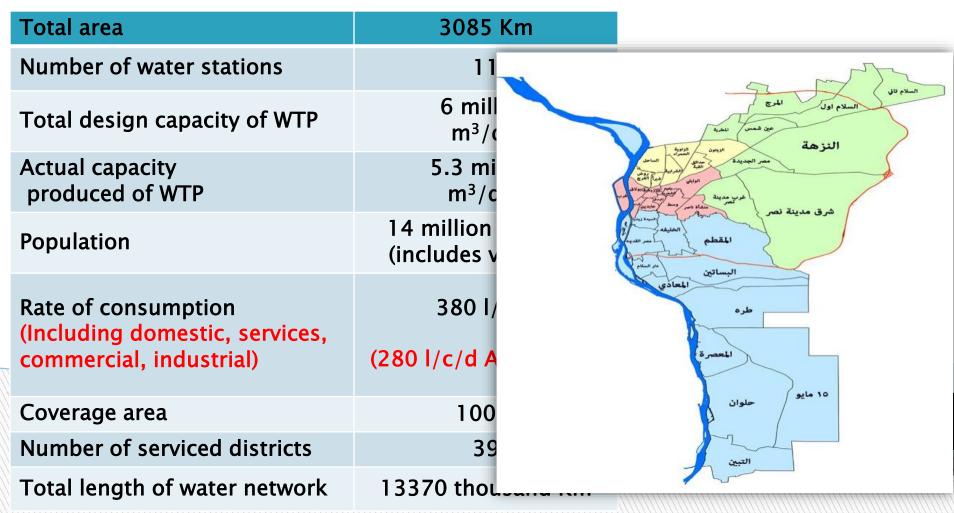

### **Cairo Governorate**

Cairo is the capital of Egypt, and the largest Arab city in terms of population.