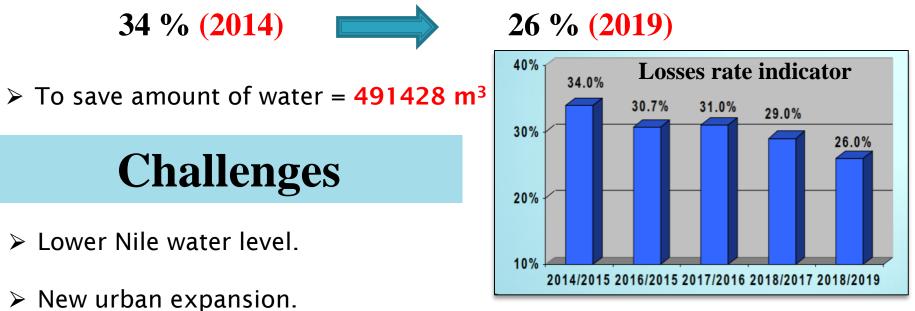

### **Current Situation**

> Reducing the rate of drinking water losses in networks from:

- Increasing the demand of water supply due to changing from low-density residential to High-density.
- Negative effect of implementation of infrastructure after water networks.