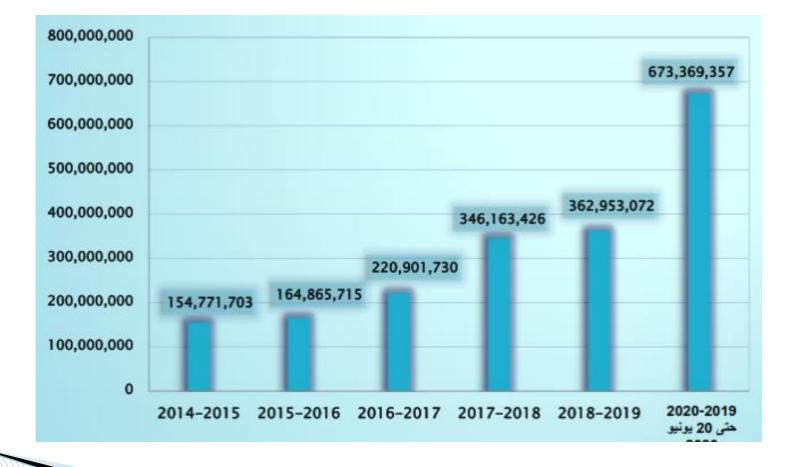

reatment plants (WWTP) in Upper Egypt and rehabilitation and converting secondary to tertiary treatment.
- > The third Pillar: (Reducing the rate of losses in drinking water): rationalizing water consumption (installing saving private parts), reducing commercial and industrial losses, providing household meters, and raising awareness to reduce consumption.

### **Cairo Governorate**

Cairo is the capital of Egypt, and the largest Arab city in terms of population.



### **Current Situation**



> Reducing the rate of drinking water losses in networks from:



- Increasing the demand of water supply due to changing from low-density residential to High-density.
- Negative effect of implementation of infrastructure after water networks.



### Rehabilitation plans for water network projects