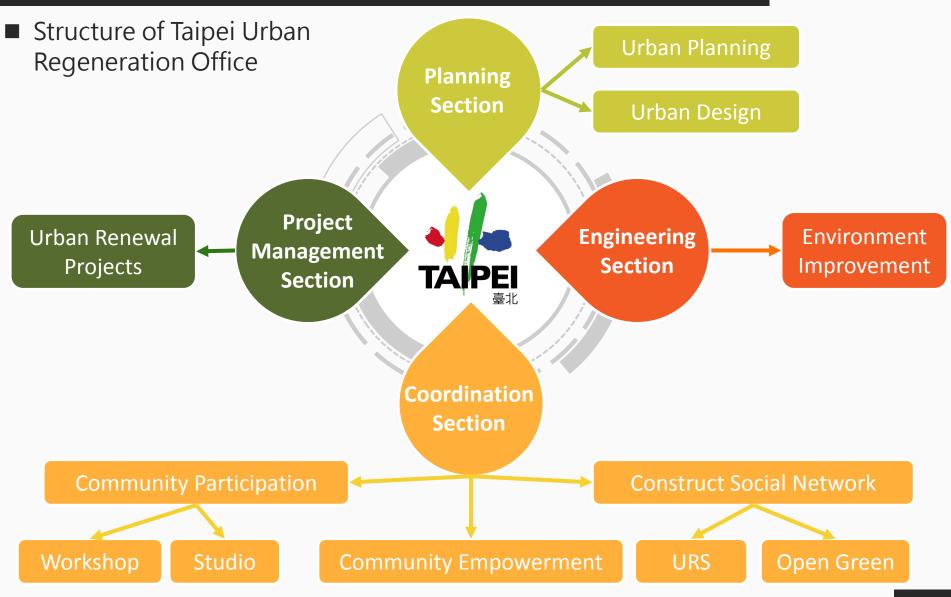

Society



Facing the structural changes in the city's population, we realized that it would soon have to tackle issues related to a population with greater numbers of old people, such as rising demand for facilities serving seniors in urban areas.

Taipei City will become a hyper-aged society by 2020



# Unaffordable Housing

Taipei is home to one of the most unaffordable housing markets in the world.

Official government data places the ratio for housing prices to income in the city at 15.



### Disaster Threats

Taiwan is one of the world's most vulnerable countries.



#### Urban development challenges

### Blighted Areas and Buildings

More than 60% of houses in Taipei are over 30 years old, which are 570,029 houses in total.



# Section Section

### Urban Regeneration Strategies



### **Community-led Regeneration Approach**



▲ Workshops and Studios

▲ Community Planning

### **OPEN GREEN**



### **OPEN GREEN**

### ■ 41 sites since 2013.

Environment Improvement



Art and Creative Intervention



2014 2015 2016 2017

15

10



20

Est.

20

Environmental Education

Urban

Agriculture

爆合社群堆入社區 跨域合作 高候嚴運調通 永病教育成長 福健門経生活 山鳴虎椎宝麗開號3時4號



### **URS** Projects



Dadaocheng

大稻埕



### **1980**s

-1895 Qing Dynasty

**Conflict** Between New Development and Historical Building Conservation

Viden Ro



**1990s-**Dadaocheng Historical District

甘



### **URS** Projects



Space Share Start Up