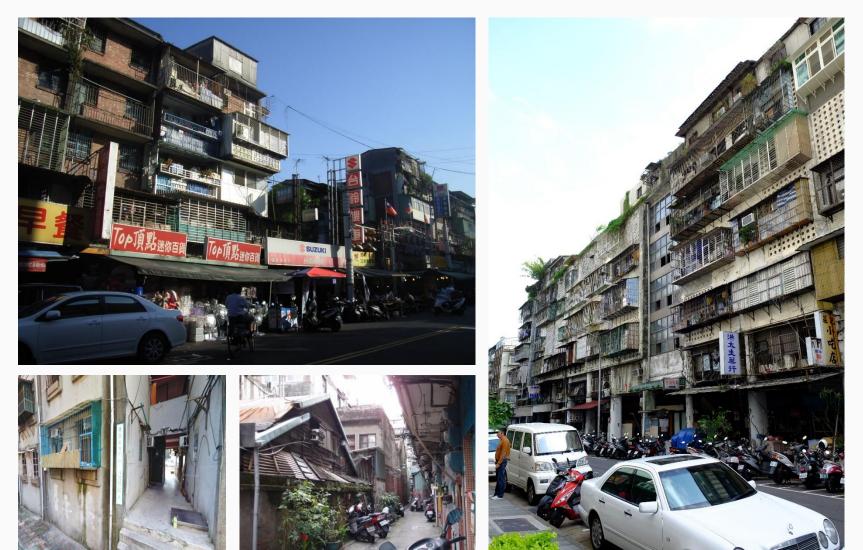

### Blighted Areas and Buildings

More than 60% of houses in Taipei are over 30 years old, which are 570,029 houses in total.