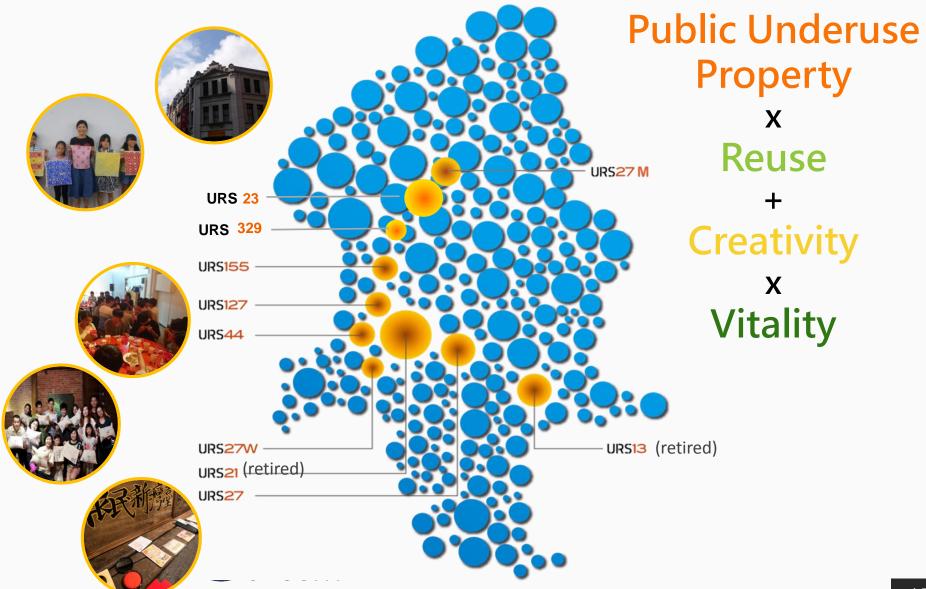

ets in the world.

Official government data places the ratio for housing prices to income in the city at 15.



### Disaster Threats

Taiwan is one of the world's most vulnerable countries.



#### Urban development challenges

### Blighted Areas and Buildings

More than 60% of houses in Taipei are over 30 years old, which are 570,029 houses in total.



# Section Section

### Urban Regeneration Strategies



### **Community-led Regeneration Approach**



▲ Workshops and Studios

▲ Community Planning

### **OPEN GREEN**



### **OPEN GREEN**

### ■ 41 sites since 2013.

Environment Improvement



Art and Creative Intervention



2014 2015 2016 2017

15

10



20

Est.

20

Environmental Education

Urban

Agriculture

爆合社群堆入社區 跨域合作 高候嚴運調通 永病教育成長 福健門経生活 山鳴虎椎宝麗開號3時4號



### **URS** Projects



Dadaocheng

大稻埕



### **1980**s

-1895 Qing Dynasty

**Conflict** Between New Development and Historical Building Conservation

Viden Ro



**1990s-**Dadaocheng Historical District

甘



### **URS** Projects



Space Share Start Up