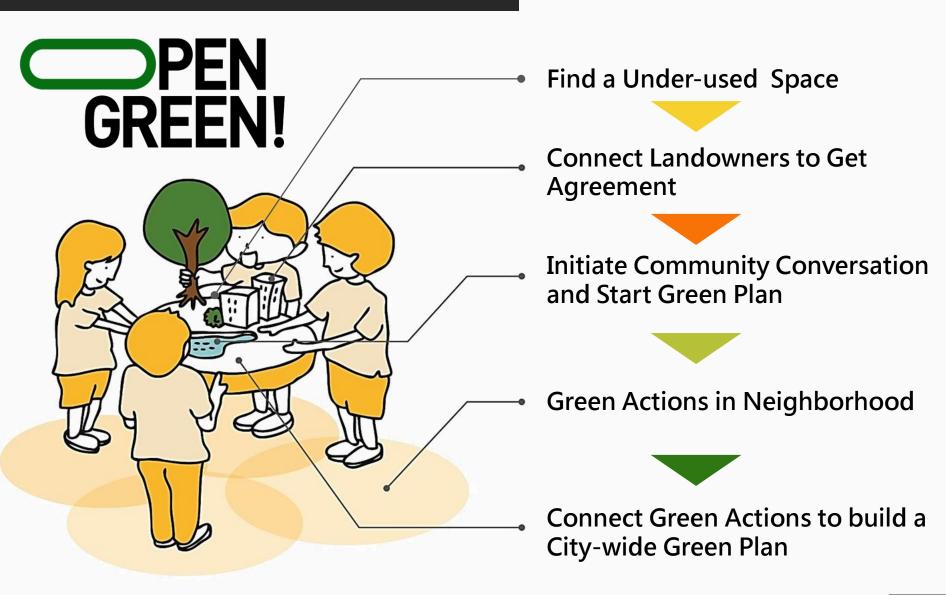

ues related to a population with greater numbers of old people, such as rising demand for facilities serving seniors in urban areas.

Taipei City will become a hyper-aged society by 2020



# Unaffordable Housing

Taipei is home to one of the most unaffordable housing markets in the world.

Official government data places the ratio for housing prices to income in the city at 15.



### Disaster Threats

Taiwan is one of the world's most vulnerable countries.



#### Urban development challenges

### Blighted Areas and Buildings

More than 60% of houses in Taipei are over 30 years old, which are 570,029 houses in total.



# Section Section

### Urban Regeneration Strategies



### **Community-led Regeneration Approach**



▲ Workshops and Studios

▲ Community Planning

### **OPEN GREEN**



### **OPEN GREEN**

### ■ 41 sites since 2013.

Environment Improvement



Art and Creative Intervention



2014 2015 2016 2017

15

10



20

Est.

20

Environmental Education

Urban

Agriculture

爆合社群堆入社區 跨域合作 高候嚴運調通 永病教育成長 福健門経生活 山鳴虎椎宝麗開號3時4號



### **URS** Projects



Dadaocheng

大稻埕



### **1980**s

-1895 Qing Dynasty

**Conflict** Between New Development and Historical Building Conservation

Viden Ro



**1990s-**Dadaocheng Historical District

甘



### **URS** Projects



Space Share Start Up