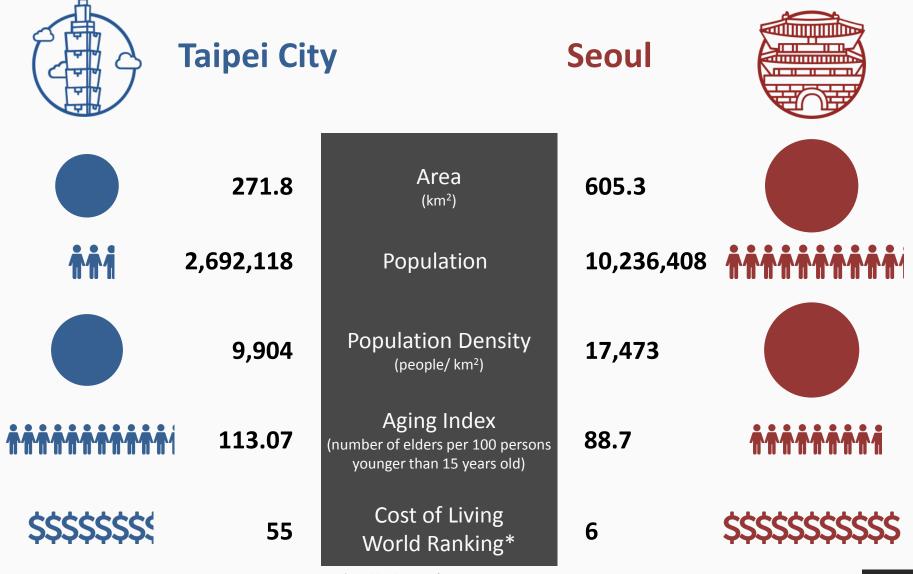

Sustainable Housing and Urban Development Training Program



# Taiwan

City Paper

一圖片。Flickr用戶準建築人手札網站 Forgenind ArchiMedia)



# Location



### Taipei & Seoul



\*Worldwide Cost of Living Report 2017

### The History of Taipei U



### Urban development challenges

# Aging Society



Facing the structural changes in the city's population, we realized that it would soon have to tackle issues related to a population with greater numbers of old people, such as rising demand for facilities serving seniors in urban areas.

Taipei City will become a hyper-aged society by 2020



# Unaffordable Housing

Taipei is home to one of the most unaffordable housing markets in the world.

Official government data places the ratio for housing prices to income in the city at 15.



### Disaster Threats

Taiwan is one of the world's most vulnerable countries.



#### Urban development challenges

### Blighted Areas and Buildings

More than 60% of houses in Taipei