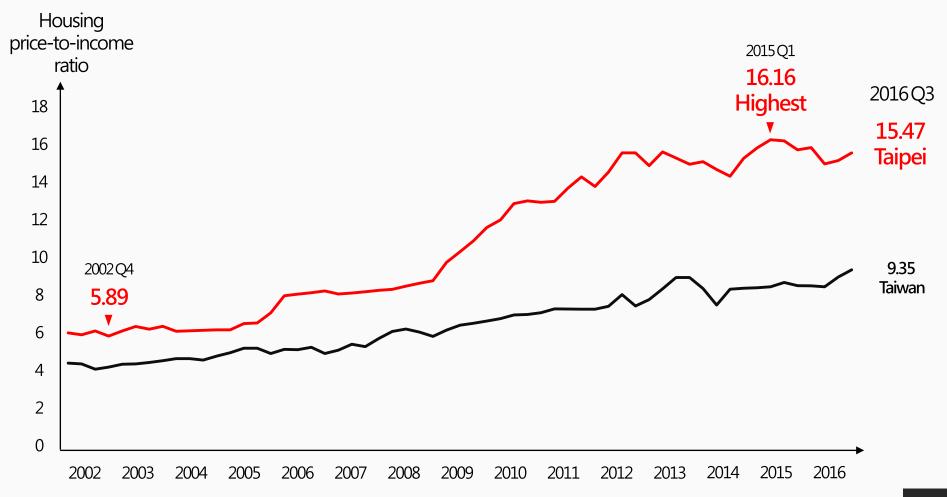

# Unaffordable Housing

Taipei is home to one of the most unaffordable housing markets in the world.

Official government data places the ratio for housing prices to income in the city at 15.