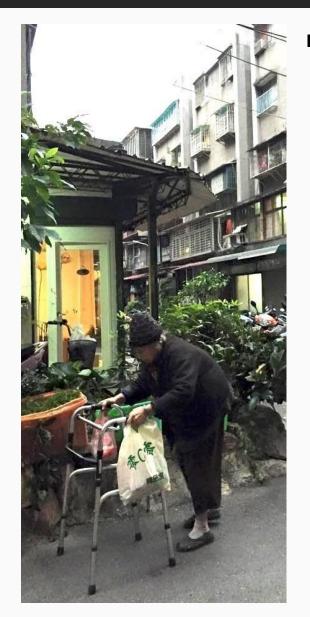

# Aging Society

Facing the structural changes in the city's population, we realized that it would soon have to tackle issues related to a population with greater numbers of old people, such as rising demand for facilities serving seniors in urban areas.

Taipei City will become a hyper-aged society by 2020