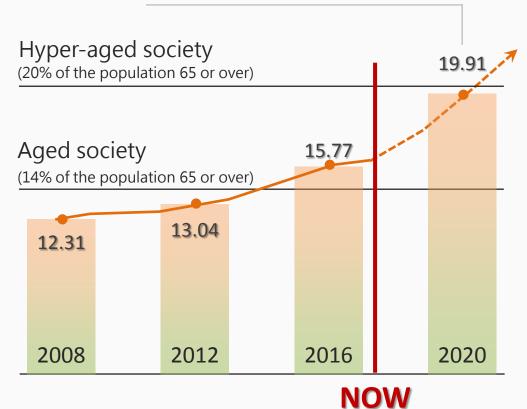

# Aging Society

Facing the structural changes in the city's population, we realized that it would soon have to tackle issues related to a population with greater numbers of old people, such as rising demand for facilities serving seniors in urban areas.

Taipei City will become a hyper-aged society by 2020