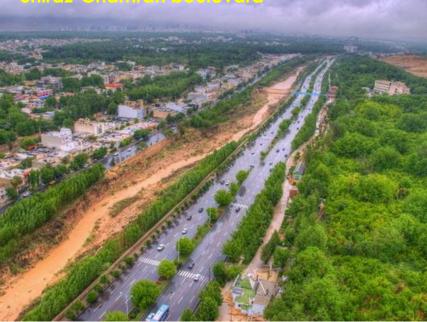

# Introduction Of My City

Iran is located in the middle east and Shiraz is located in the south of Iran. Shiraz is the third Metropolis of Iran and the capital of Fars Province.

| . /         |    |     |    |  |
|-------------|----|-----|----|--|
| mot         | PO | nol | ic |  |
| met         |    |     | 13 |  |
| Internation |    |     |    |  |

SHRDC

| Population | 1,750,000                                                                                          |
|------------|----------------------------------------------------------------------------------------------------|
| Area       | 20000 Acres                                                                                        |
| and        | Historical, religious and cultural city, with more than 3000 acre gardens and warm and dry weather |