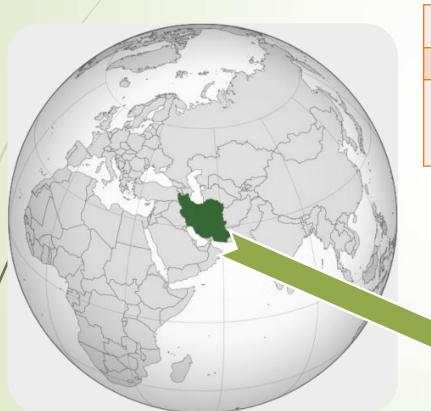

# Introduction Of My City

Iran is located in the middle east and Shiraz is located in the south of Iran. Shiraz is the third Metropolis of Iran and the capital of Fars Province.

| . /         |    |     |    |  |
|-------------|----|-----|----|--|
| mot         | PO | nol | ic |  |
| met         |    |     | 13 |  |
| Internation |    |     |    |  |