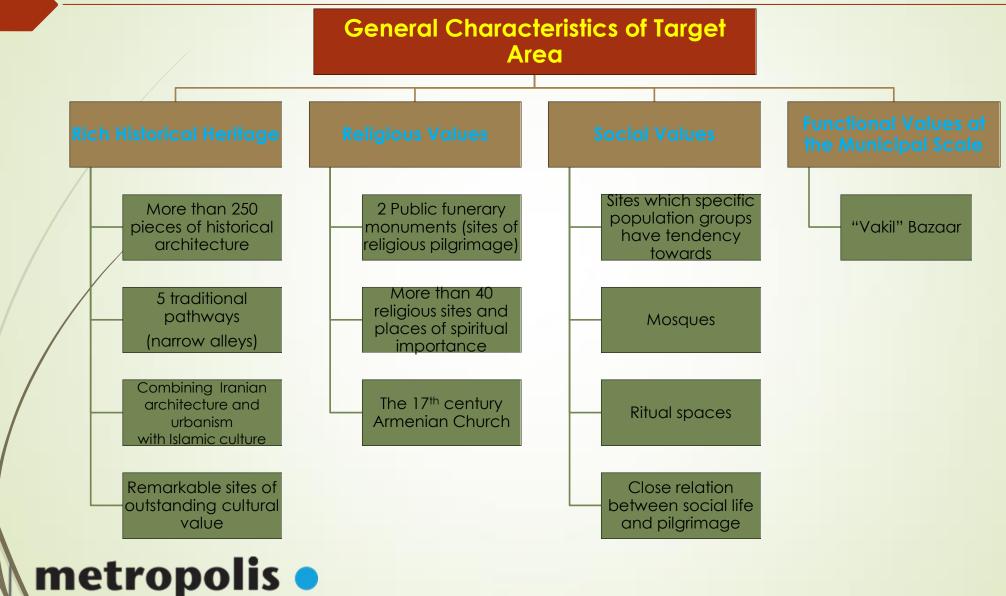

# **Background of the Policy Project**

- Culture-led Urban regeneration policy aimed at <u>Restoration</u> and <u>Rehabilitation of the</u> <u>Historical fabric of Shiraz</u>
- characteristics to defined terget area including:
  - Rich Historical Heritage
  - o Religious Values
  - o Social Values
  - Functional Values at the Municipal Scale