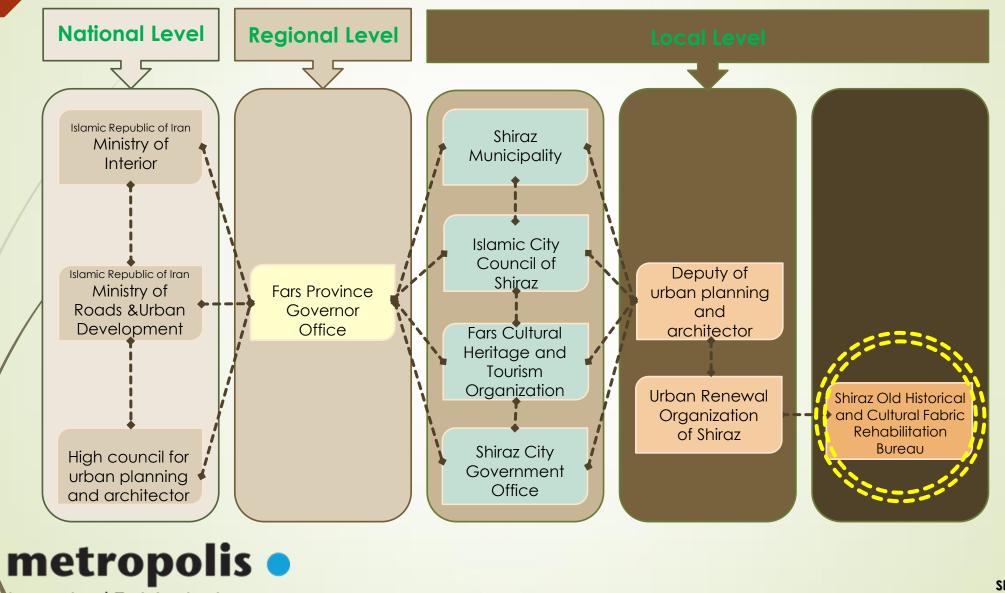

SHRDC

Shiraz Municipality

Shiraz Old Historical and Cultural Fabric Rehabilitation Bureau