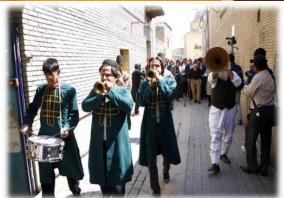

### **Key Strategies for Success of the Project**

So as to preserve city's historical heritage was recognized to be in harmony with the "forth scenario".

| categories            | Constructive Ideas                                                                                                                                                      |
|-----------------------|-------------------------------------------------------------------------------------------------------------------------------------------------------------------------|
| Functional role       | - tourism strategies<br>- innate capacities                                                                                                                             |
| Local access<br>route | <ul> <li>Providing parking</li> <li>Traffic Planning</li> <li>pedestrian walkways</li> <li>Restoration of traditional pathways</li> </ul>                               |
| Habitancy             | <ul> <li>Reviving spatial qualities</li> <li>Providing welfare facilities</li> <li>Establishing urban renewal programs and improving environmental qualities</li> </ul> |
| Investment            | <ul> <li>attracting private-sector investment</li> <li>Allowing investors a discount on orders</li> </ul>                                                               |
| Cultural role         | <ul> <li>Holding <u>arts</u> and <u>cultural</u> festivals</li> <li>Organizing congresses and arranging meetings</li> <li>Reviving public image</li> </ul>              |