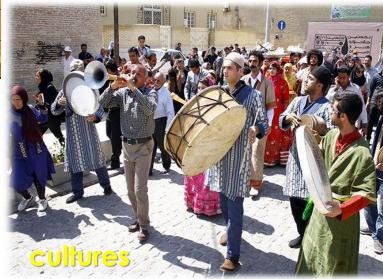

### **Key Strategies for Success of the Project**

So as to preserve city's historical heritage was recognized to be in harmony with the "forth scenario".

| categories            | Constructive Ideas                                                                                                                                                      |
|-----------------------|-------------------------------------------------------------------------------------------------------------------------------------------------------------------------|
| Functional role       | - tourism strategies<br>- innate capacities                                                                                                                             |
| Local access<br>route | <ul> <li>Providing parking</li> <li>Traffic Planning</li> <li>pedestrian walkways</li> <li>Restoration of traditional pathways</li> </ul>                               |
| Habitancy             | <ul> <li>Reviving spatial qualities</li> <li>Providing welfare facilities</li> <li>Establishing urban renewal programs and improving environmental qualities</li> </ul> |
| Investment            | <ul> <li>attracting private-sector investment</li> <li>Allowing investors a discount on orders</li> </ul>                                                               |
| Cultural role         | <ul> <li>Holding <u>arts</u> and <u>cultural</u> festivals</li> <li>Organizing congresses and arranging meetings</li> <li>Reviving public image</li> </ul>              |