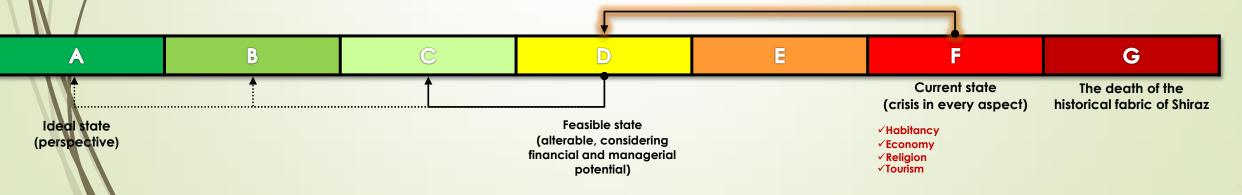

# **Problem Identification**

- Shiraz historical fabric has been suffering from <u>low demand, depopulation. Imparticipation &</u> <u>cultural weakness, Distrust & Lack of public services,</u>
- ✤ In the year 2014, we started ; On the scale ranging from "Lying Dead" to "Thriving Positively".

#### ✤ aims to

- Achieve the D level, by the year 2017, through structural projects, including:
  - Immediate action
  - Stimulating development-oriented projects
  - Small-scale projects

Running these projects necessitates private sector's participation as well as public-sector funding.

• Ensure historical fabric's continuous movement away from D level towards further development since the year 2017.